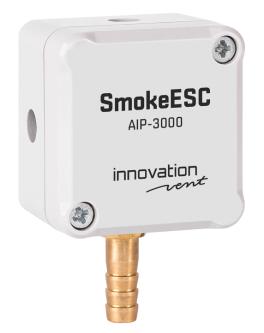

# SmokeESC AIP-3000 air intake point

## **Device destription**

AIP-3000 provides correct pressure difference readings thanks to the built-in filter. AIP-3000 protects measuring elements from dust and makes product maintenance free.

#### Compact design

Thanks to small dimension and muted colors AIP-3000 can be easly fitted inside any interior.