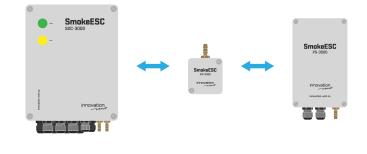

# SmokeESC AIP-3000 air intake point

## **Device destription**

AIP-3000 provides correct pressure difference readings thanks to the built-in filter. AIP-3000 protects measuring elements from dust and makes product maintenance free.